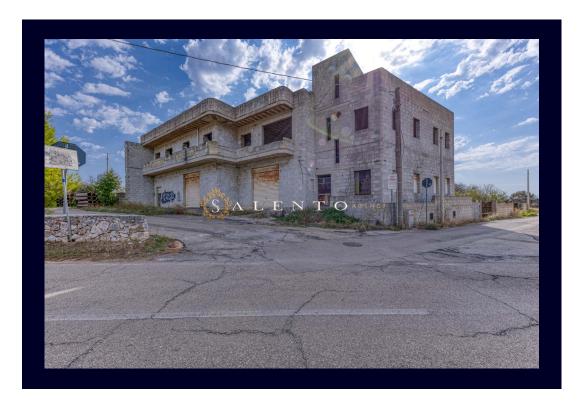

## Rustic structure for Hotel

- Located on a vast lot of 2250 square meters, embodying contemporary luxury in a rustic setting. This structure in its rustic state, still undergoing transformation, by requesting a change of use can become a hotel ready to satisfy even the most demanding tastes.
- The structure, which is located in Castrignano del Capo, a few kilometers from Santa Maria di Leuca, has a covered area of about 1100 square meters, divided on three levels.
- Basement 380 sq. m. Ground floor 425 sq. m. First floor 425 sq. m. The main elevation overlooks a common space perfect for conversion into a parking lot.
- As you explore its three levels, the basement will surprise you with the potential to become a spa, where wellness and tranquility will reach their peak. Natural stone walls and soft lighting will create an enveloping and relaxing environment.
- On the ground floor, you will be able to create an elegant lobby with a modern, minimalist design, complemented by a state-of-the-art reception

area

- This space will be the beating heart of the hotel, where guests will immediately feel comfortable.
- The spaces offer the possibility of creating a kitchen and dining room with a unique panoramic view of the surrounding nature.
- Going up to the first floor, the property has more than twenty luxury rooms, which tastefully furnished will make this facility a landmark for tourists who come to enjoy the beauty of Salento.
- On the relevant land, at the back of the structure there is also a room of about 60 square meters, intended as a storage room.
- In this structure still in its rustic state, imagine a classy hotel, where luxury and modernity blend harmoniously, creating an exceptional experience for your guests.