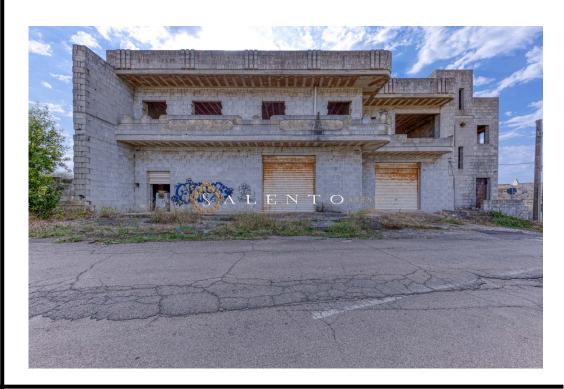

## Rustic structure for Hotel

- Located on a vast lot of 2250 square meters, embodying contemporary luxury in a rustic setting. This structure in its rustic state, still undergoing transformation, by requesting a change of use can become a hotel ready to satisfy even the most demanding tastes.
- The structure, which is located in Castrignano del Capo, a few kilometers from Santa Maria di Leuca, has a covered area of about 1100 square meters, divided on three levels.
- Basement 380 sq. m. Ground floor 425 sq. m. First floor 425 sq. m. The main elevation overlooks a common space perfect for conversion into a parking lot.
- As you explore its three levels, the basement will surprise you with the potential to become a spa, where wellness and tranquility will reach their peak. Natural stone walls and soft lighting will create an enveloping and relaxing environment.
- On the ground floor, you will be able to create an elegant lobby with a modern, minimalist design, complemented by a state-of-the-art reception

area

- This space will be the beating heart of the hotel, where guests will immediately feel comfortable.
- The spaces offer the possibility of creating a kitchen and dining room with a unique panoramic view of the surrounding nature.
- Going up to the first floor, the property has more than twenty luxury rooms, which tastefully furnished will make this facility a landmark for tourists who come to enjoy the beauty of Salento.
- On the relevant land, at the back of the structure there is also a room of about 60 square meters, intended as a storage room.
- In this structure still in its rustic state, imagine a classy hotel, where luxury and modernity blend harmoniously, creating an exceptional experience for your guests.