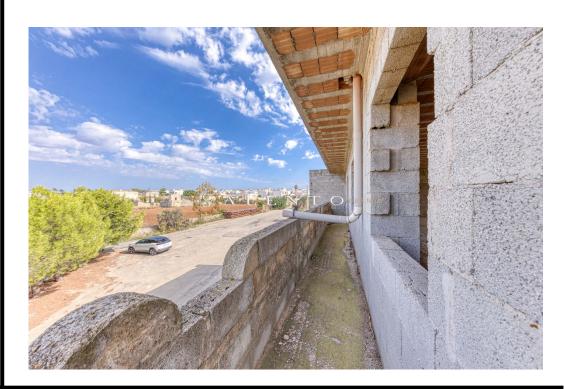

## Rustic structure for Hotel

- Located on a vast lot of 2250 square meters, embodying contemporary luxury in a rustic setting. This structure in its rustic state, still undergoing transformation, by requesting a change of use can become a hotel ready to satisfy even the most demanding tastes.
- The structure, which is located in Castrignano del Capo, a few kilometers from Santa Maria di Leuca, has a covered area of about 1100 square meters, divided on three levels.
- Basement 380 sq. m. Ground floor 425 sq. m. First floor 425 sq. m. The main elevation overlooks a common space perfect for conversion into a parking lot.
- As you explore its three levels, the basement will surprise you with the potential to become a spa, where wellness and tranquility will reach their peak. Natural stone walls and soft lighting will create an enveloping and relaxing environment.
- On the ground floor, you will be able to create an elegant lobby with a modern, minimalist design, complemented by a state-of-the-art reception

area

- This space will be the beating heart of the hotel, where guests will immediately feel comfortable.
- The spaces offer the possibility of creating a kitchen and dining room with a unique panoramic view of the surrounding nature.
- Going up to the first floor, the property has more than twenty luxury rooms, which tastefully furnished will make this facility a landmark for tourists who come to enjoy the beauty of Salento.
- On the relevant land, at the back of the structure there is also a room of about 60 square meters, intended as a storage room.
- In this structure still in its rustic state, imagine a classy hotel, where luxury and modernity blend harmoniously, creating an exceptional experience for your guests.