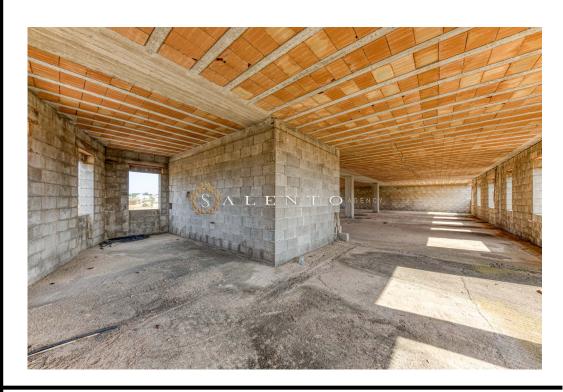

## Rustic structure for Hotel

- Located on a vast lot of 2250 square meters, embodying contemporary luxury in a rustic setting. This structure in its rustic state, still undergoing transformation, by requesting a change of use can become a hotel ready to satisfy even the most demanding tastes.
- The structure, which is located in Castrignano del Capo, a few kilometers from Santa Maria di Leuca, has a covered area of about 1100 square meters, divided on three levels.
- Basement 380 sq. m. Ground floor 425 sq. m. First floor 425 sq. m. The main elevation overlooks a common space perfect for conversion into a parking lot.
- As you explore its three levels, the basement will surprise you with the potential to become a spa, where wellness and tranquility will reach their peak. Natural stone walls and soft lighting will create an enveloping and relaxing environment.
- On the ground floor, you will be able to create an elegant lobby with a modern, minimalist design, complemented by a state-of-the-art reception

area

- This space will be the beating heart of the hotel, where guests will immediately feel comfortable.
- The spaces offer the possibility of creating a kitchen and dining room with a unique panoramic view of the surrounding nature.
- Going up to the first floor, the property has more than twenty luxury rooms, which tastefully furnished will make this facility a landmark for tourists who come to enjoy the beauty of Salento.
- On the relevant land, at the back of the structure there is also a room of about 60 square meters, intended as a storage room.
- In this structure still in its rustic state, imagine a classy hotel, where luxury and modernity blend harmoniously, creating an exceptional experience for your guests.