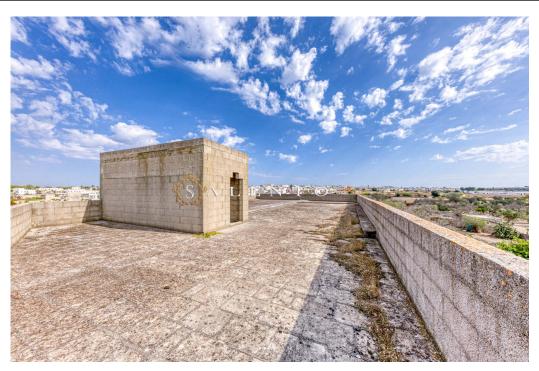

## Rustic structure for Hotel

- Located on a vast lot of 2250 square meters, embodying contemporary luxury in a rustic setting. This structure in its rustic state, still undergoing transformation, by requesting a change of use can become a hotel ready to satisfy even the most demanding tastes.
- The structure, which is located in Castrignano del Capo, a few kilometers from Santa Maria di Leuca, has a covered area of about 1100 square meters, divided on three levels.
- Basement 380 sq. m. Ground floor 425 sq. m. First floor 425 sq. m. The main elevation overlooks a common space perfect for conversion into a parking lot.
- As you explore its three levels, the basement will surprise you with the potential to become a spa, where wellness and tranquility will reach their peak. Natural stone walls and soft lighting will create an enveloping and relaxing environment.
- On the ground floor, you will be able to create an elegant lobby with a modern, minimalist design, complemented by a state-of-the-art reception

area

- This space will be the beating heart of the hotel, where guests will immediately feel comfortable.
- The spaces offer the possibility of creating a kitchen and dining room with a unique panoramic view of the surrounding nature.
- Going up to the first floor, the property has more than twenty luxury rooms, which tastefully furnished will make this facility a landmark for tourists who come to enjoy the beauty of Salento.
- On the relevant land, at the back of the structure there is also a room of about 60 square meters, intended as a storage room.
- In this structure still in its rustic state, imagine a classy hotel, where luxury and modernity blend harmoniously, creating an exceptional experience for your guests.