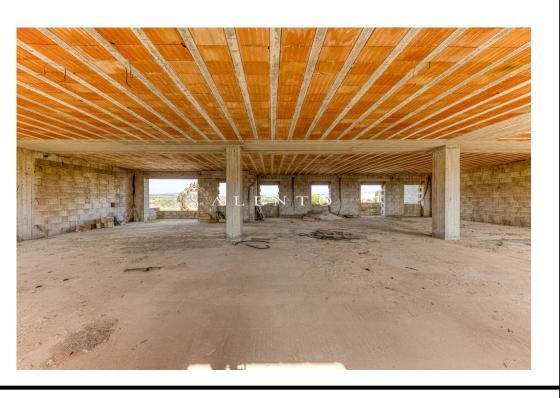

## Rustic structure for Hotel

- Located on a vast lot of 2250 square meters, embodying contemporary luxury in a rustic setting. This structure in its rustic state, still undergoing transformation, by requesting a change of use can become a hotel ready to satisfy even the most demanding tastes.
- The structure, which is located in Castrignano del Capo, a few kilometers from Santa Maria di Leuca, has a covered area of about 1100 square meters, divided on three levels.
- Basement 380 sq. m. Ground floor 425 sq. m. First floor 425 sq. m. The main elevation overlooks a common space perfect for conversion into a parking lot.
- As you explore its three levels, the basement will surprise you with the potential to become a spa, where wellness and tranquility will reach their peak. Natural stone walls and soft lighting will create an enveloping and relaxing environment.
- On the ground floor, you will be able to create an elegant lobby with a modern, minimalist design, complemented by a state-of-the-art reception

area

- This space will be the beating heart of the hotel, where guests will immediately feel comfortable.
- The spaces offer the possibility of creating a kitchen and dining room with a unique panoramic view of the surrounding nature.
- Going up to the first floor, the property has more than twenty luxury rooms, which tastefully furnished will make this facility a landmark for tourists who come to enjoy the beauty of Salento.
- On the relevant land, at the back of the structure there is also a room of about 60 square meters, intended as a storage room.
- In this structure still in its rustic state, imagine a classy hotel, where luxury and modernity blend harmoniously, creating an exceptional experience for your guests.