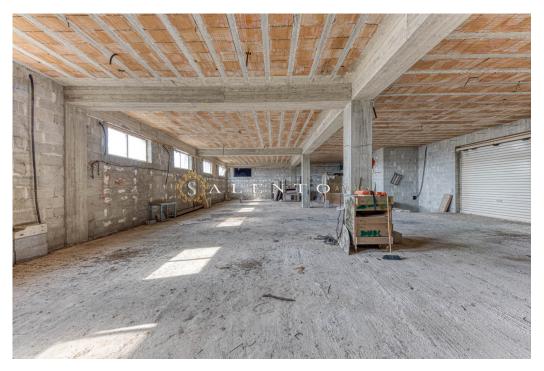

## Rustic structure for Hotel

- Located on a vast lot of 2250 square meters, embodying contemporary luxury in a rustic setting. This structure in its rustic state, still undergoing transformation, by requesting a change of use can become a hotel ready to satisfy even the most demanding tastes.
- The structure, which is located in Castrignano del Capo, a few kilometers from Santa Maria di Leuca, has a covered area of about 1100 square meters, divided on three levels.
- Basement 380 sq. m. Ground floor 425 sq. m. First floor 425 sq. m. The main elevation overlooks a common space perfect for conversion into a parking lot.
- As you explore its three levels, the basement will surprise you with the potential to become a spa, where wellness and tranquility will reach their peak. Natural stone walls and soft lighting will create an enveloping and relaxing environment.
- On the ground floor, you will be able to create an elegant lobby with a modern, minimalist design, complemented by a state-of-the-art reception

area

- This space will be the beating heart of the hotel, where guests will immediately feel comfortable.
- The spaces offer the possibility of creating a kitchen and dining room with a unique panoramic view of the surrounding nature.
- Going up to the first floor, the property has more than twenty luxury rooms, which tastefully furnished will make this facility a landmark for tourists who come to enjoy the beauty of Salento.
- On the relevant land, at the back of the structure there is also a room of about 60 square meters, intended as a storage room.
- In this structure still in its rustic state, imagine a classy hotel, where luxury and modernity blend harmoniously, creating an exceptional experience for your guests.