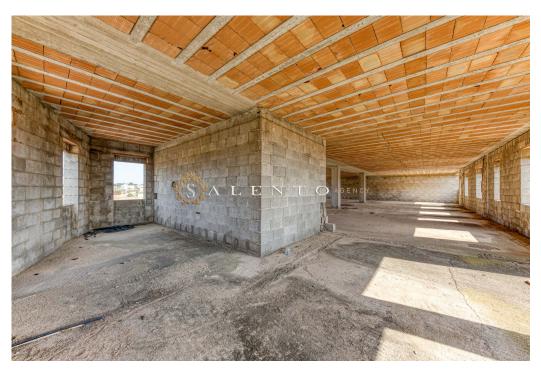

## Rustic structure for Hotel

- Located on a vast lot of 2250 square meters, embodying contemporary luxury in a rustic setting. This structure in its rustic state, still undergoing transformation, by requesting a change of use can become a hotel ready to satisfy even the most demanding tastes.
- The structure, which is located in Castrignano del Capo, a few kilometers from Santa Maria di Leuca, has a covered area of about 1100 square meters, divided on three levels.
- Basement 380 sq. m. Ground floor 425 sq. m. First floor 425 sq. m. The main elevation overlooks a common space perfect for conversion into a parking lot.
- As you explore its three levels, the basement will surprise you with the potential to become a spa, where wellness and tranquility will reach their peak. Natural stone walls and soft lighting will create an enveloping and relaxing environment.
- On the ground floor, you will be able to create an elegant lobby with a modern, minimalist design, complemented by a state-of-the-art reception

area

- This space will be the beating heart of the hotel, where guests will immediately feel comfortable.
- The spaces offer the possibility of creating a kitchen and dining room with a unique panoramic view of the surrounding nature.
- Going up to the first floor, the property has more than twenty luxury rooms, which tastefully furnished will make this facility a landmark for tourists who come to enjoy the beauty of Salento.
- On the relevant land, at the back of the structure there is also a room of about 60 square meters, intended as a storage room.
- In this structure still in its rustic state, imagine a classy hotel, where luxury and modernity blend harmoniously, creating an exceptional experience for your guests.