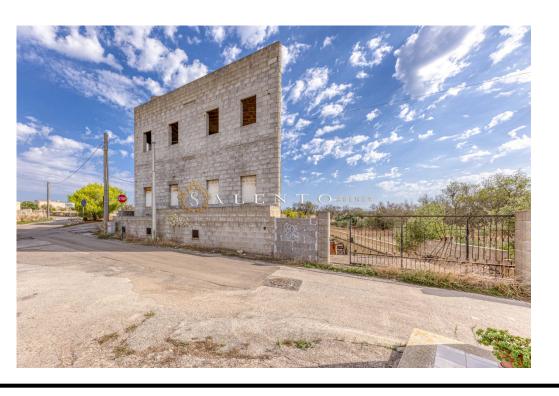

## Rustic structure for Hotel

- Located on a vast lot of 2250 square meters, embodying contemporary luxury in a rustic setting. This structure in its rustic state, still undergoing transformation, by requesting a change of use can become a hotel ready to satisfy even the most demanding tastes.
- The structure, which is located in Castrignano del Capo, a few kilometers from Santa Maria di Leuca, has a covered area of about 1100 square meters, divided on three levels.
- Basement 380 sq. m. Ground floor 425 sq. m. First floor 425 sq. m. The main elevation overlooks a common space perfect for conversion into a parking lot.
- As you explore its three levels, the basement will surprise you with the potential to become a spa, where wellness and tranquility will reach their peak. Natural stone walls and soft lighting will create an enveloping and relaxing environment.
- On the ground floor, you will be able to create an elegant lobby with a modern, minimalist design, complemented by a state-of-the-art reception

area

- This space will be the beating heart of the hotel, where guests will immediately feel comfortable.
- The spaces offer the possibility of creating a kitchen and dining room with a unique panoramic view of the surrounding nature.
- Going up to the first floor, the property has more than twenty luxury rooms, which tastefully furnished will make this facility a landmark for tourists who come to enjoy the beauty of Salento.
- On the relevant land, at the back of the structure there is also a room of about 60 square meters, intended as a storage room.
- In this structure still in its rustic state, imagine a classy hotel, where luxury and modernity blend harmoniously, creating an exceptional experience for your guests.