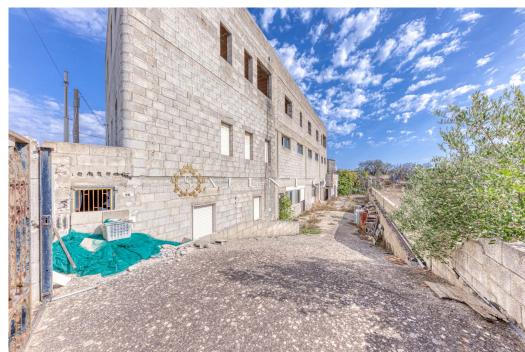

## Rustic structure for Hotel

- Located on a vast lot of 2250 square meters, embodying contemporary luxury in a rustic setting. This structure in its rustic state, still undergoing transformation, by requesting a change of use can become a hotel ready to satisfy even the most demanding tastes.
- The structure, which is located in Castrignano del Capo, a few kilometers from Santa Maria di Leuca, has a covered area of about 1100 square meters, divided on three levels.
- Basement 380 sq. m. Ground floor 425 sq. m. First floor 425 sq. m. The main elevation overlooks a common space perfect for conversion into a parking lot.
- As you explore its three levels, the basement will surprise you with the potential to become a spa, where wellness and tranquility will reach their peak. Natural stone walls and soft lighting will create an enveloping and relaxing environment.
- On the ground floor, you will be able to create an elegant lobby with a modern, minimalist design, complemented by a state-of-the-art reception