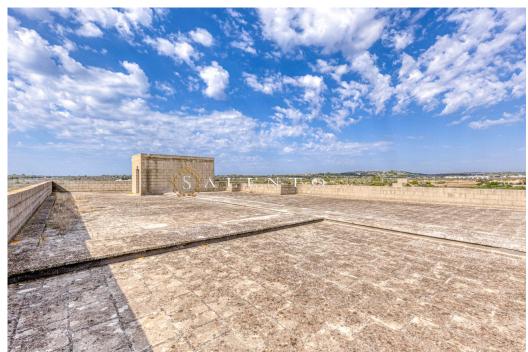

## Rustic structure for Hotel

- Located on a vast lot of 2250 square meters, embodying contemporary luxury in a rustic setting. This structure in its rustic state, still undergoing transformation, by requesting a change of use can become a hotel ready to satisfy even the most demanding tastes.
- The structure, which is located in Castrignano del Capo, a few kilometers from Santa Maria di Leuca, has a covered area of about 1100 square meters, divided on three levels.
- Basement 380 sq. m. Ground floor 425 sq. m. First floor 425 sq. m. The main elevation overlooks a common space perfect for conversion into a parking lot.
- As you explore its three levels, the basement will surprise you with the potential to become a spa, where wellness and tranquility will reach their peak. Natural stone walls and soft lighting will create an enveloping and relaxing environment.
- On the ground floor, you will be able to create an elegant lobby with a modern, minimalist design, complemented by a state-of-the-art reception

area

- This space will be the beating heart of the hotel, where guests will immediately feel comfortable.
- The spaces offer the possibility of creating a kitchen and dining room with a unique panoramic view of the surrounding nature.
- Going up to the first floor, the property has more than twenty luxury rooms, which tastefully furnished will make this facility a landmark for tourists who come to enjoy the beauty of Salento.
- On the relevant land, at the back of the structure there is also a room of about 60 square meters, intended as a storage room.
- In this structure still in its rustic state, imagine a classy hotel, where luxury and modernity blend harmoniously, creating an exceptional experience for your guests.