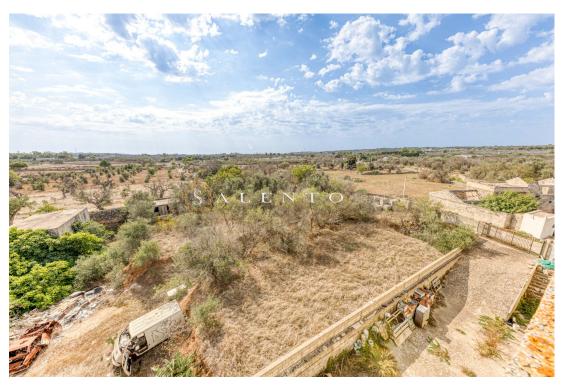

## Rustic structure for Hotel

- Located on a vast lot of 2250 square meters, embodying contemporary luxury in a rustic setting. This structure in its rustic state, still undergoing transformation, by requesting a change of use can become a hotel ready to satisfy even the most demanding tastes.
- The structure, which is located in Castrignano del Capo, a few kilometers from Santa Maria di Leuca, has a covered area of about 1100 square meters, divided on three levels.
- Basement 380 sq. m. Ground floor 425 sq. m. First floor 425 sq. m. The main elevation overlooks a common space perfect for conversion into a parking lot.
- As you explore its three levels, the basement will surprise you with the potential to become a spa, where wellness and tranquility will reach their peak. Natural stone walls and soft lighting will create an enveloping and relaxing environment.
- On the ground floor, you will be able to create an elegant lobby with a modern, minimalist design, complemented by a state-of-the-art reception

area

- This space will be the beating heart of the hotel, where guests will immediately feel comfortable.
- The spaces offer the possibility of creating a kitchen and dining room with a unique panoramic view of the surrounding nature.
- Going up to the first floor, the property has more than twenty luxury rooms, which tastefully furnished will make this facility a landmark for tourists who come to enjoy the beauty of Salento.
- On the relevant land, at the back of the structure there is also a room of about 60 square meters, intended as a storage room.
- In this structure still in its rustic state, imagine a classy hotel, where luxury and modernity blend harmoniously, creating an exceptional experience for your guests.