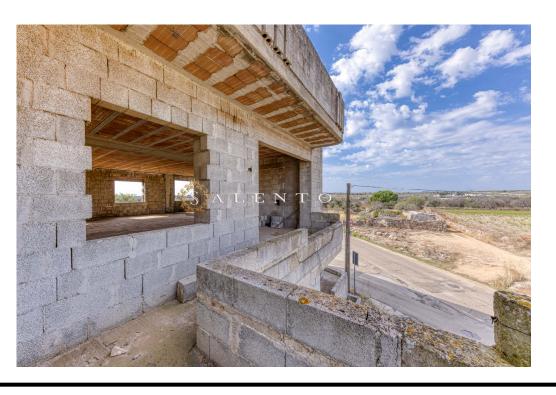

## Rustic structure for Hotel

- Located on a vast lot of 2250 square meters, embodying contemporary luxury in a rustic setting. This structure in its rustic state, still undergoing transformation, by requesting a change of use can become a hotel ready to satisfy even the most demanding tastes.
- The structure, which is located in Castrignano del Capo, a few kilometers from Santa Maria di Leuca, has a covered area of about 1100 square meters, divided on three levels.
- Basement 380 sq. m. Ground floor 425 sq. m. First floor 425 sq. m. The main elevation overlooks a common space perfect for conversion into a parking lot.
- As you explore its three levels, the basement will surprise you with the potential to become a spa, where wellness and tranquility will reach their peak. Natural stone walls and soft lighting will create an enveloping and relaxing environment.
- On the ground floor, you will be able to create an elegant lobby with a modern, minimalist design, complemented by a state-of-the-art reception

area

- This space will be the beating heart of the hotel, where guests will immediately feel comfortable.
- The spaces offer the possibility of creating a kitchen and dining room with a unique panoramic view of the surrounding nature.
- Going up to the first floor, the property has more than twenty luxury rooms, which tastefully furnished will make this facility a landmark for tourists who come to enjoy the beauty of Salento.
- On the relevant land, at the back of the structure there is also a room of about 60 square meters, intended as a storage room.
- In this structure still in its rustic state, imagine a classy hotel, where luxury and modernity blend harmoniously, creating an exceptional experience for your guests.