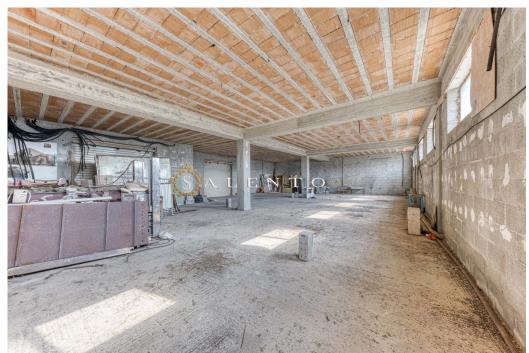

## Rustic structure for Hotel

- Located on a vast lot of 2250 square meters, embodying contemporary luxury in a rustic setting. This structure in its rustic state, still undergoing transformation, by requesting a change of use can become a hotel ready to satisfy even the most demanding tastes.
- The structure, which is located in Castrignano del Capo, a few kilometers from Santa Maria di Leuca, has a covered area of about 1100 square meters, divided on three levels.
- Basement 380 sq. m. Ground floor 425 sq. m. First floor 425 sq. m. The main elevation overlooks a common space perfect for conversion into a parking lot.
- As you explore its three levels, the basement will surprise you with the potential to become a spa, where wellness and tranquility will reach their peak. Natural stone walls and soft lighting will create an enveloping and relaxing environment.
- On the ground floor, you will be able to create an elegant lobby with a modern, minimalist design, complemented by a state-of-the-art reception

area

- This space will be the beating heart of the hotel, where guests will immediately feel comfortable.
- The spaces offer the possibility of creating a kitchen and dining room with a unique panoramic view of the surrounding nature.
- Going up to the first floor, the property has more than twenty luxury rooms, which tastefully furnished will make this facility a landmark for tourists who come to enjoy the beauty of Salento.
- On the relevant land, at the back of the structure there is also a room of about 60 square meters, intended as a storage room.
- In this structure still in its rustic state, imagine a classy hotel, where luxury and modernity blend harmoniously, creating an exceptional experience for your guests.