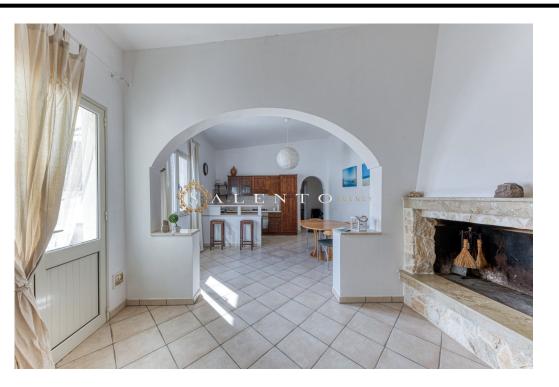

### Appartamento a corte ristrutturato

- This courtyard apartment is centrally located on the picturesque Via Ippolitis in Morciano di Leuca, in the heart of Salento, one of Italy's most fascinating and culturally rich regions.
- The apartment is charmingly set in a courtyard building, a typical traditional Salento residence.
- An access staircase leads to the second floor where the apartment is located.
- The entrance opens onto a bright living-dining room with a beautiful fireplace, a kitchen and a small terrace.
- A hallway leads to the sleeping area with a spacious and well-lit bedroom and a modern bathroom, with toilet, washbasin and a comfortable shower. In addition, a multipurpose room that can be used as a laundry or storage room for occasional items.
- The "case a corte" represent an authentic Italian living experience and are a traditional feature of Salento.