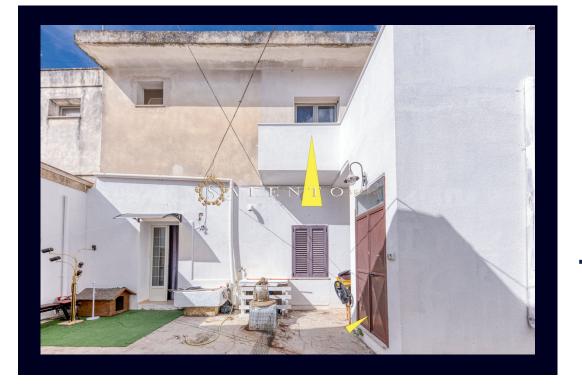

### Appartamento a corte ristrutturato

- This courtyard apartment is centrally located on the picturesque Via Ippolitis in Morciano di Leuca, in the heart of Salento, one of Italy's most fascinating and culturally rich regions.
- The apartment is charmingly set in a courtyard building, a typical traditional Salento residence.
- An access staircase leads to the second floor where the apartment is located.
- The entrance opens onto a bright living-dining room with a beautiful fireplace, a kitchen and a small terrace.
- A hallway leads to the sleeping area with a spacious and well-lit bedroom and a modern bathroom, with toilet, washbasin and a comfortable shower. In addition, a multipurpose room that can be used as a laundry or storage room for occasional items.
- The "case a corte" represent an authentic Italian living experience and are a traditional feature of Salento.

- These residences are built around a central courtyard, which serves as a common space and meeting point for the residents. This element contributes to a homely and authentic atmosphere.
- The apartment's central location provides convenient access to all essential amenities, including stores, restaurants, and cafes. It also provides easy access to the enchanting beaches of Salento and places of historical and cultural interest.
- This property is a unique opportunity for those who wish to experience authentic Salento living with all modern amenities in a very central location.