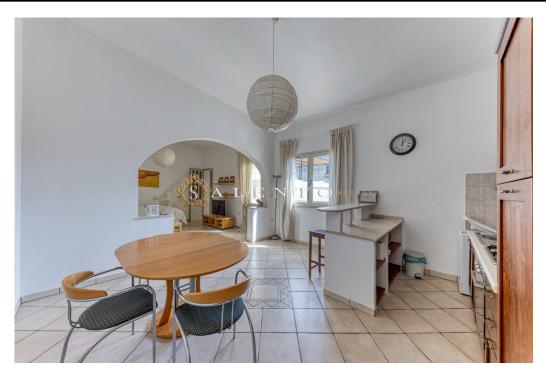

### Appartamento a corte ristrutturato

- This courtyard apartment is centrally located on the picturesque Via Ippolitis in Morciano di Leuca, in the heart of Salento, one of Italy's most fascinating and culturally rich regions.
- The apartment is charmingly set in a courtyard building, a typical traditional Salento residence.
- An access staircase leads to the second floor where the apartment is located.
- The entrance opens onto a bright living-dining room with a beautiful fireplace, a kitchen and a small terrace.
- A hallway leads to the sleeping area with a spacious and well-lit bedroom and a modern bathroom, with toilet, washbasin and a comfortable shower. In addition, a multipurpose room that can be used as a laundry or storage room for occasional items.
- The "case a corte" represent an authentic Italian living experience and are a traditional feature of Salento.