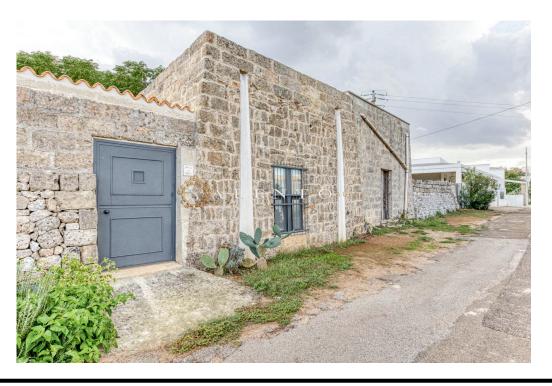

## Antica liama 350 m from the centre

In Montesardo, in the picturesque village of Alessano, Salento Agency offers for sale an old liama with annexed land of 574 sqm. This plot of land, completely surrounded by dry stone walls, is located a few steps away from the historic centre of the village, only 350 metres away.

The existing structure offers endless possibilities for recovery and could become your own small dwelling, with living room, bedroom and bathroom. Furthermore, you could obtain a small extension and by submitting a project you could build a pergola and even a small swimming pool to refresh yourself during the hot Salentine days.