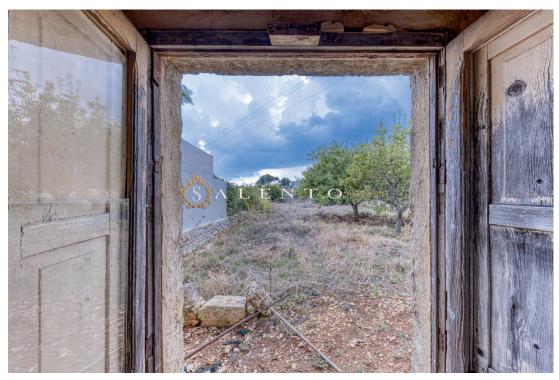

## Antica liama 350 m from the centre

In Montesardo, in the picturesque village of Alessano, Salento Agency offers for sale an old liama with annexed land of 574 sqm. This plot of land, completely surrounded by dry stone walls, is located a few steps away from the historic centre of the village, only 350 metres away.

The existing structure offers endless possibilities for recovery and could become your own small dwelling, with living room, bedroom and bathroom. Furthermore, you could obtain a small extension and by submitting a project you could build a pergola and even a small swimming pool to refresh yourself during the hot Salentine days.

In addition, you will be able to enjoy all the comforts thanks to the available connections to public services, including water, sewerage and electricity. Do not miss this unique opportunity to create your own space of tranquillity in the heart of Salento.