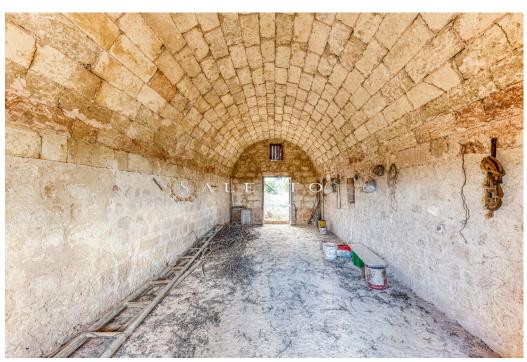

## Antica liama 350 m from the centre

In Montesardo, in the picturesque village of Alessano, Salento Agency offers for sale an old liama with annexed land of 574 sqm. This plot of land, completely surrounded by dry stone walls, is located a few steps away from the historic centre of the village, only 350 metres away.

The existing structure offers endless possibilities for recovery and could become your own small dwelling, with living room, bedroom and bathroom. Furthermore, you could obtain a small extension and by submitting a project you could build a pergola and even a small swimming pool to refresh yourself during the hot Salentine days.