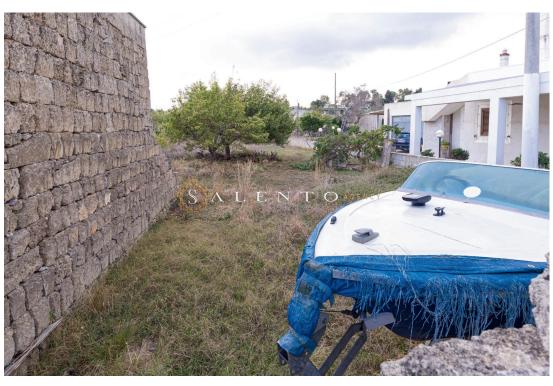

## Antica liama 350 m from the centre

In Montesardo, in the picturesque village of Alessano, Salento Agency offers for sale an old liama with annexed land of 574 sqm. This plot of land, completely surrounded by dry stone walls, is located a few steps away from the historic centre of the village, only 350 metres away.

In addition, you will be able to enjoy all the comforts thanks to the available connections to public services, including water, sewerage and electricity. Do not miss this unique opportunity to create your own space of tranquillity in the heart of Salento.