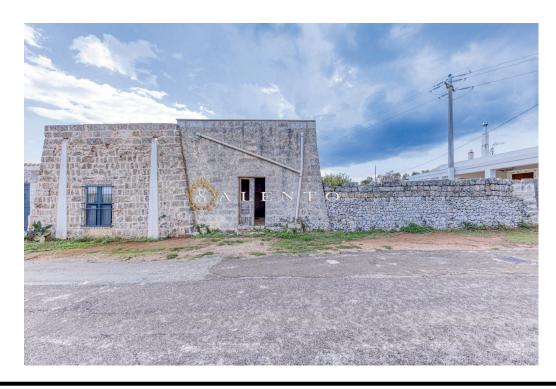

## Antica liama 350 m from the centre

In Montesardo, in the picturesque village of Alessano, Salento Agency offers for sale an old liama with annexed land of 574 sqm. This plot of land, completely surrounded by dry stone walls, is located a few steps away from the historic centre of the village, only 350 metres away.

The existing structure offers endless possibilities for recovery and could become your own small dwelling, with living room, bedroom and bathroom. Furthermore, you could obtain a small extension and by submitting a project you could build a pergola and even a small swimming pool to refresh yourself during the hot Salentine days.