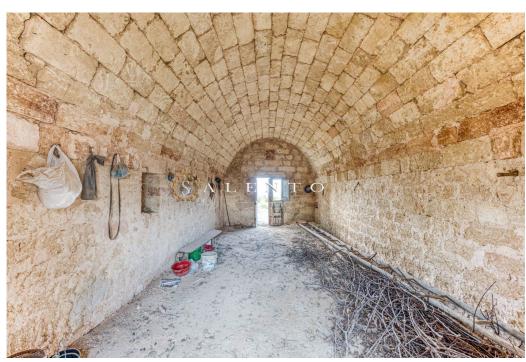

The existing structure offers endless possibilities for recovery and could become your own small dwelling, with living room, bedroom and bathroom. Furthermore, you could obtain a small extension and by submitting a project you could build a pergola and even a small swimming pool to refresh yourself during the hot Salentine days.