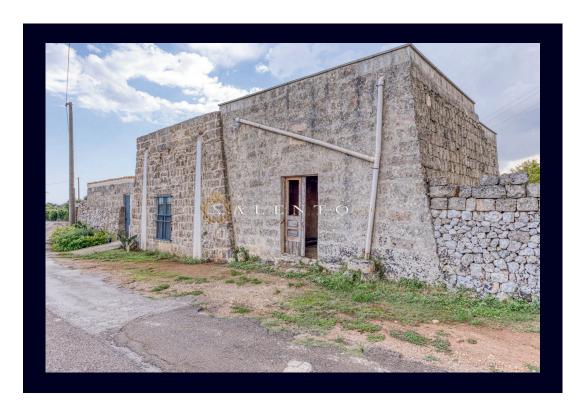

## Antica liama 350 m from the centre

In Montesardo, in the picturesque village of Alessano, Salento Agency offers for sale an old liama with annexed land of 574 sqm. This plot of land, completely surrounded by dry stone walls, is located a few steps away from the historic centre of the village, only 350 metres away.

The existing structure offers endless possibilities for recovery and could become your own small dwelling, with living room, bedroom and bathroom. Furthermore, you could obtain a small extension and by submitting a project you could build a pergola and even a small swimming pool to refresh yourself during the hot Salentine days.