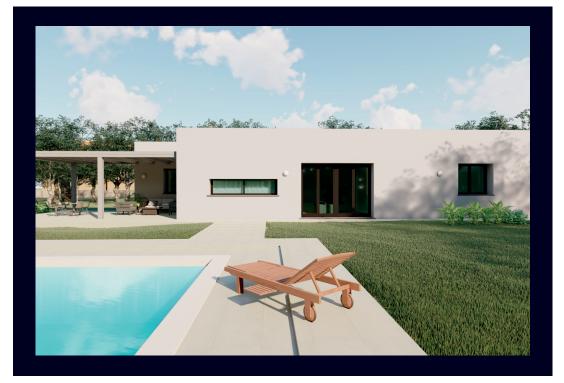

## Soon to be built villa for sale

IIn the beautiful Salento area, just 2 km from the sandy beaches of Torre Pali and Pescoluse, a soon-to-be-built villa with swimming pool is for sale. The villa will be built on a large, Mediterranean-style plot of land that extends for approximately 7,800 square metres. The architecture of the villa is distinguished by its majestic star vaults, traditional of the Salento region, which give it a unique and authentic atmosphere. The villa will be developed on a single floor, characterised by a living area with kitchenette, which can be customised according to the tastes and needs of the end customer, a hallway leading to the first two bedrooms with bathroom, and a second hallway leading to the master bedroom with bathroom. The bedrooms will also be vaulted. The total surface area of the house is about 120 square metres, while the wonderful porch will be about 25 square metres. The swimming pool located at the front of the house, to enjoy unique and unforgettable moments, will have a surface area of 40 square metres.

The construction of the villa will be made with high quality and above all natural materials, demonstrating the great attention paid to safeguarding and enhancing the landscape and cultural heritage of the area. The dwelling will be equipped with cupolex, a modern solution to avoid humidity problems and ensure excellent ventilation. The fixtures, on the other hand, can be chosen in iron or PVC, depending on the buyer's preference. In addition, the TV system will be provided by a satellite antenna and hot water will be produced by a solar panel.