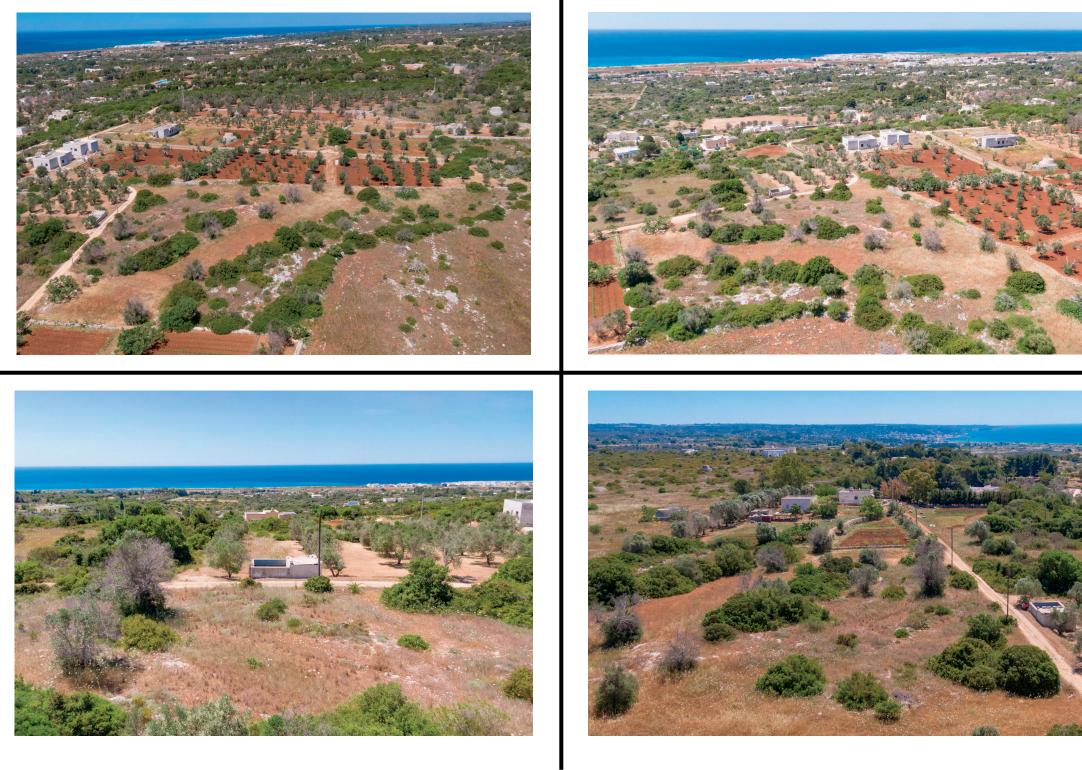

## Torre Pali

## Soon to be built villa for sale

IIn the beautiful Salento area, just 2 km from the sandy beaches of Torre Pali and Pescoluse, a soon-to-be-built villa with swimming pool is for sale. The villa will be built on a large, Mediterranean-style plot of land that extends for approximately 7,800 square metres. The architecture of the villa is distinguished by its majestic star vaults, traditional of the Salento region, which give it a unique and authentic atmosphere. The villa will be developed on a single floor, characterised by a living area with kitchenette, which can be customised according to the tastes and needs of the end customer, a hallway leading to the first two bedrooms with bathroom, and a second hallway leading to the master bedroom with bathroom. The bedrooms will also be vaulted. The total surface area of the house is about 120 square metres, while the wonderful porch will be about 25 square metres. The swimming pool located at the front of the house, to enjoy unique and unforgettable moments, will have a surface area of 40 square metres.